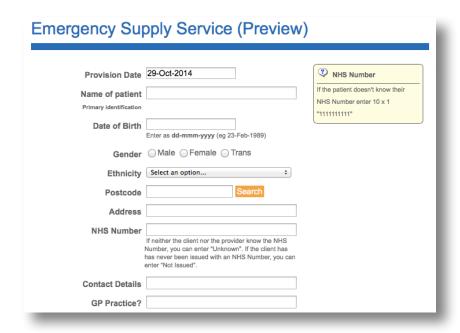

Fill in all the details relating to the patient including their registered GP practice.

You can add three medications per entry. If you need to supply more than three medicines to a patient, complete a new record. Please note, you must enter "yes" to "is this a continuation of supply" to ensure you only receive one professional fee. (see screen shot to the left)