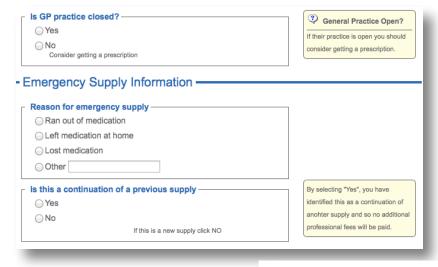

No OTC lines

This service is for POMs.

More than three

medicines supplied?

three medicines, please use another

Please get the patient to sign the

exemption certificate that can be

If you need to supply more than

ecord to enter the supply

Please also print off and get the patient to sign a prescription charge exemption form that will be available in PharmOutcomes once you have saved the record.

Please fill in what the patient would have done had this service not been available. This provides crucial information to ensure the service is recommissioned in future years.