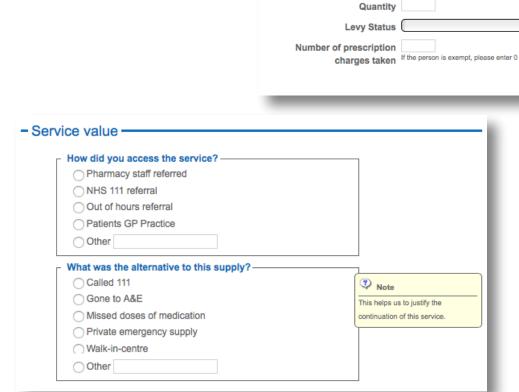

ecord to enter the supply

Please also print off and get the patient to sign a prescription charge exemption form that will be available in PharmOutcomes once you have saved the record.

Please fill in what the patient would have done had this service not been available. This provides crucial information to ensure the service is recommissioned in future years.

Medication Supplied

First product supplied

Second product supplied

Third product supplied

Quantity

Quantity

Once complete, click save and that's it.