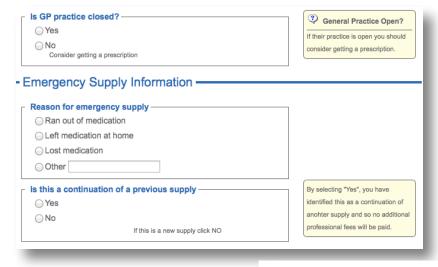

Fill in all the details relating to the patient including their registered GP practice.

You can add three medications per entry. If you need to supply more than three medicines to a patient, complete a new record. Please note, you must enter "yes" to "is this a continuation of supply" to ensure you only receive one professional fee. (see screen shot to the left)

No OTC lines

This service is for POMs.

More than three

medicines supplied?

three medicines, please use another

Please get the patient to sign the

exemption certificate that can be

If you need to supply more than

ecord to enter the supply

Please also print off and get the patient to sign a prescription charge exemption form that will be available in PharmOutcomes once you have saved the record.

Please fill in what the patient would have done had this service not been available. This provides crucial information to ensure the service is recommissioned in future years.