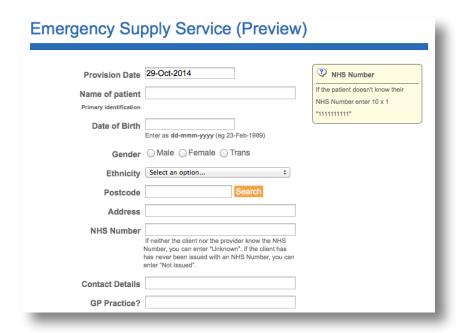

Fill in all the details relating to the patient including their registered GP practice.

You can add three medications per entry. If you need to supply more than three medicines to a patient, complete a new record. Please note, you must enter "yes" to "is this a continuation of supply" to ensure you only receive one professional fee. (see screen shot to the left)