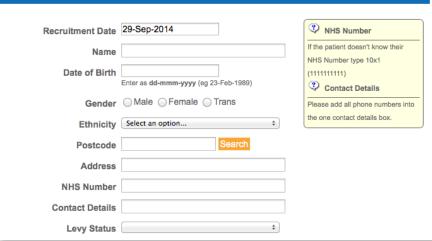

## Stage 1 - Register the client

- 1. Name
- 2. Date of Birth
- 3. Gender
- 4. Ethnicity
- 5. Post Code

You also need to add some information about the client to include "Occupation Status" etc.